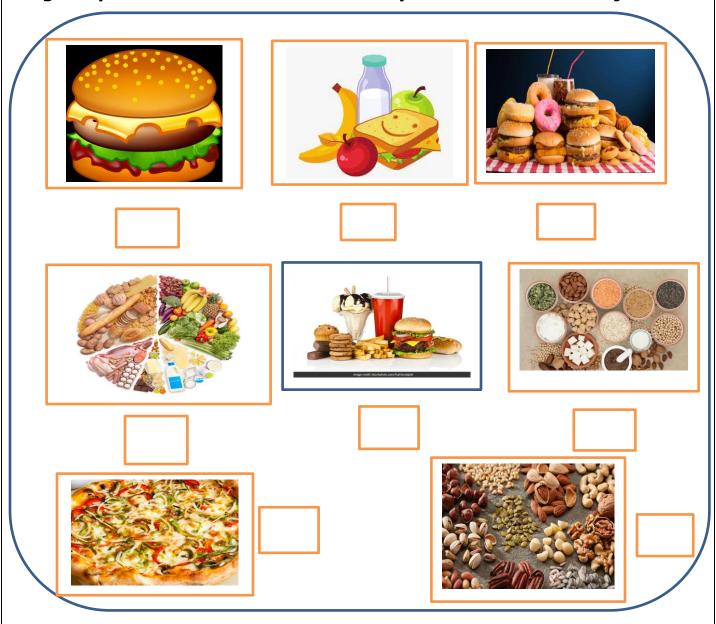

RESOURCE PERSON: Mrs. SAJINA MURALI

| NAME: | _ CLASS: II SEC: | _ DATE: |
|-------|------------------|---------|
|-------|------------------|---------|

I. Sara is very hungry and she wanted to eat. There is a large menu in front of her including junk food and healthy food. Sara is very health conscious and wanted only healthy food. Help her to find out the healthy foods from the given pictures. Put a tick on the healthy food and cross on the junk food.